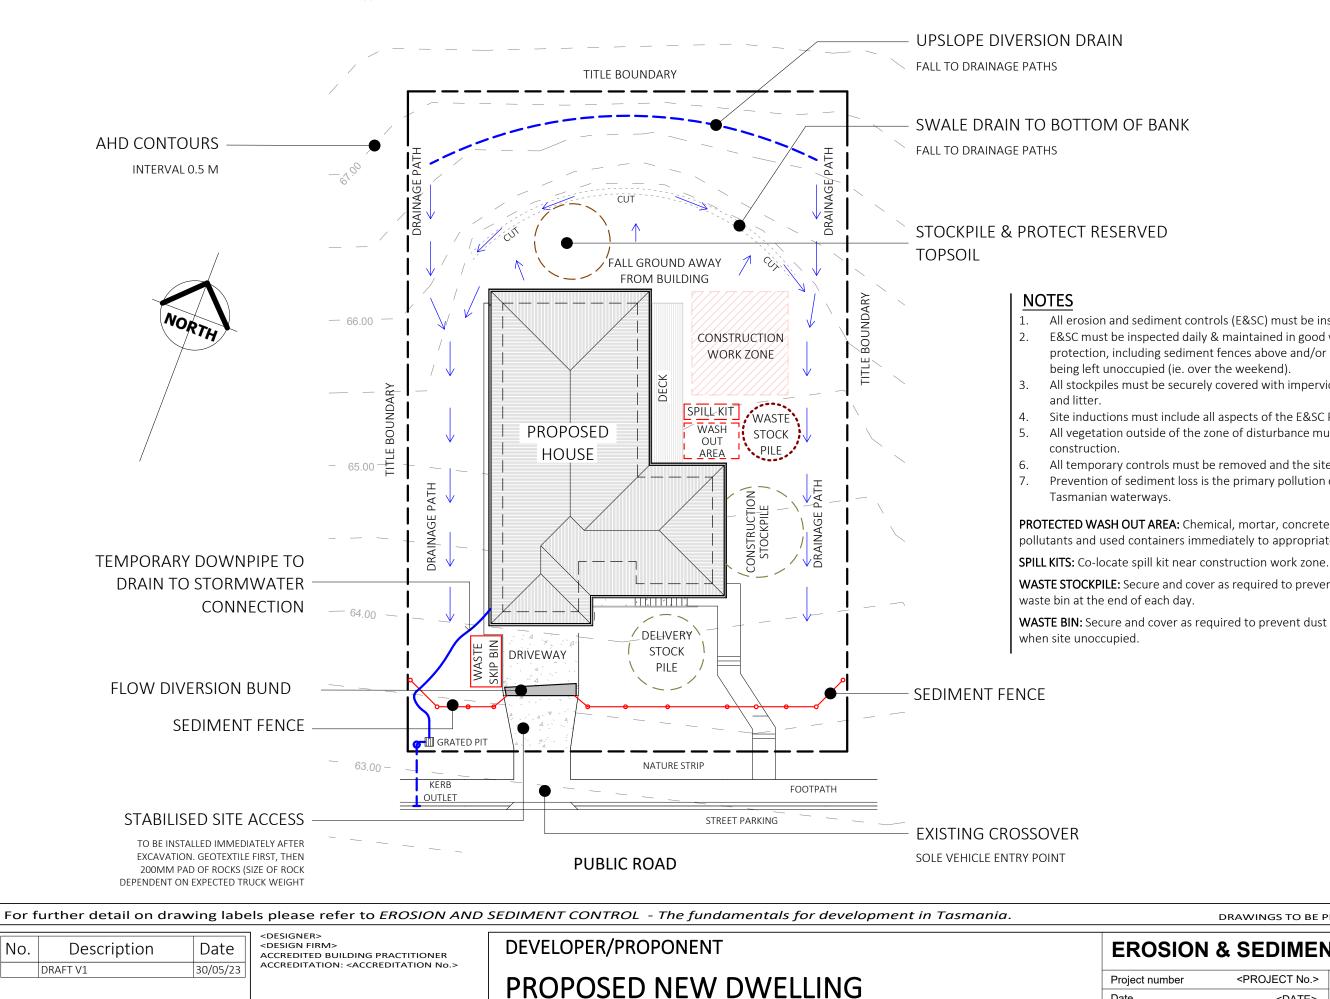

- 68 00

No.

**ADDRESS** 

Designed by Drawn by

Date

All erosion and sediment controls (E&SC) must be installed prior to commencing work. 2. E&SC must be inspected daily & maintained in good working order at all times. Stockpile protection, including sediment fences above and/or below, must be secured prior to site

All stockpiles must be securely covered with impervious cover to prevent erosion, dust

Site inductions must include all aspects of the E&SC Plan. All vegetation outside of the zone of disturbance must be protected throughout

All temporary controls must be removed and the site stabilised prior to completion. Prevention of sediment loss is the primary pollution control to support the health of

PROTECTED WASH OUT AREA: Chemical, mortar, concrete and paint clean-up area. Dispose of pollutants and used containers immediately to appropriate location.

WASTE STOCKPILE: Secure and cover as required to prevent dust & litter. Transfer waste to

WASTE BIN: Secure and cover as required to prevent dust & litter. Securely cover at all times

| DRAWINGS TO BE PRINTED & READ IN FULL COLOUR |                         |  |
|----------------------------------------------|-------------------------|--|
| ON & SEDIMENT CONTROL PLAN                   |                         |  |
| r <project no.=""></project>                 |                         |  |
| <date></date>                                | A-01                    |  |
| <author></author>                            |                         |  |
| XX                                           | Scale As indicated @ A3 |  |
|                                              |                         |  |